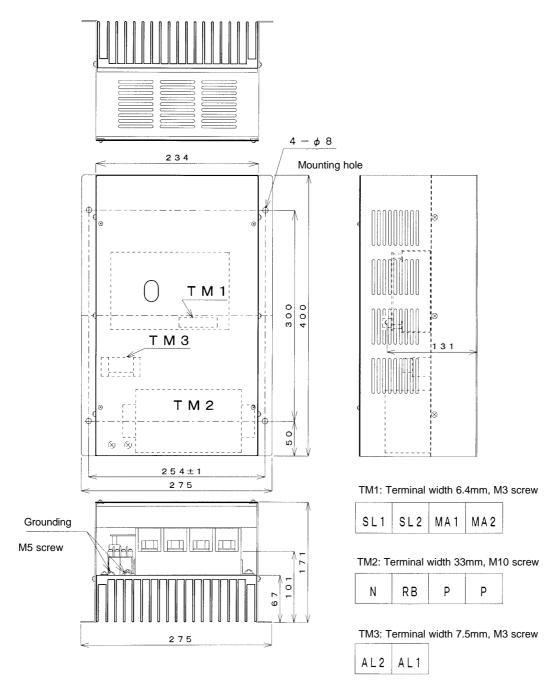

## **Dimensional Drawings**

Dynamic Braking Unit BRD-EZ3-110K (Weight: 10kg (22lbs))